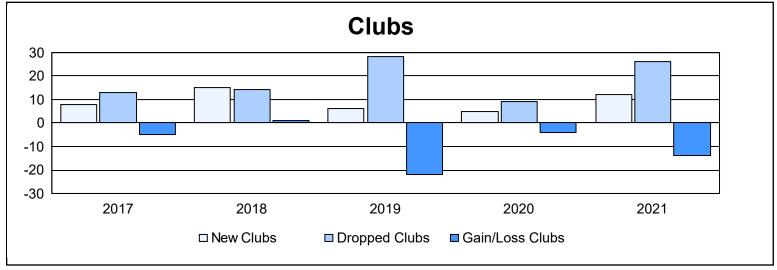

| Year      | New<br>Clubs | Dropped<br>Clubs | Gain/<br>Loss<br>Clubs | New<br>Members | Charter<br>Members | Reinstate<br>Members | Transfer<br>Members | Total<br>Member<br>Added | Total<br>Members<br>Dropped | Gain/<br>Loss<br>Members |
|-----------|--------------|------------------|------------------------|----------------|--------------------|----------------------|---------------------|--------------------------|-----------------------------|--------------------------|
| 2016-2017 | 8            | 13               | -5                     | 1,413          | 234                | 63                   | 63                  | 1,773                    | 2,044                       | -271                     |
| 2017-2018 | 15           | 14               | 1                      | 1,536          | 404                | 71                   | 110                 | 2,121                    | 2,553                       | -432                     |
| 2018-2019 | 6            | 28               | -22                    | 1,220          | 151                | 71                   | 95                  | 1,537                    | 2,201                       | -664                     |
| 2019-2020 | 5            | 9                | -4                     | 937            | 128                | 50                   | 65                  | 1,180                    | 1,673                       | -493                     |
| 2020-2021 | 12           | 26               | -14                    | 878            | 350                | 65                   | 51                  | 1,344                    | 2,078                       | -734                     |
| Average   | 9            | 18               | -9                     | 1,197          | 253                | 64                   | 77                  | 1,591                    | 2,110                       | -519                     |