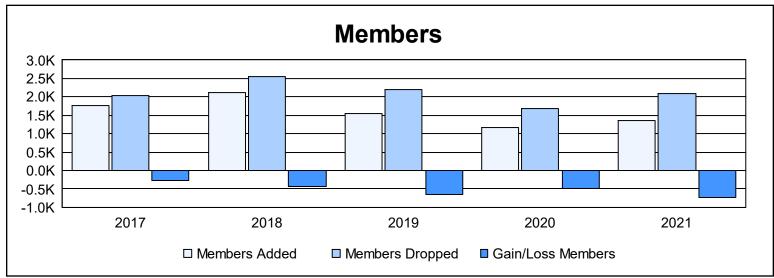

| Year      | New<br>Clubs | Dropped<br>Clubs | Gain/<br>Loss<br>Clubs | New<br>Members | Charter<br>Members | Reinstate<br>Members | Transfer<br>Members | Total<br>Member<br>Added | Total<br>Members<br>Dropped | Gain/<br>Loss<br>Members |
|-----------|--------------|------------------|------------------------|----------------|--------------------|----------------------|---------------------|--------------------------|-----------------------------|--------------------------|
| 2016-2017 | 8            | 13               | -5                     | 1,413          | 234                | 63                   | 63                  | 1,773                    | 2,044                       | -271                     |
| 2017-2018 | 15           | 14               | 1                      | 1,536          | 404                | 71                   | 110                 | 2,121                    | 2,553                       | -432                     |
| 2018-2019 | 6            | 28               | -22                    | 1,220          | 151                | 71                   | 95                  | 1,537                    | 2,201                       | -664                     |
| 2019-2020 | 5            | 9                | -4                     | 937            | 128                | 50                   | 65                  | 1,180                    | 1,673                       | -493                     |
| 2020-2021 | 12           | 26               | -14                    | 878            | 350                | 65                   | 51                  | 1,344                    | 2,078                       | -734                     |
| Average   | 9            | 18               | -9                     | 1,197          | 253                | 64                   | 77                  | 1,591                    | 2,110                       | -519                     |